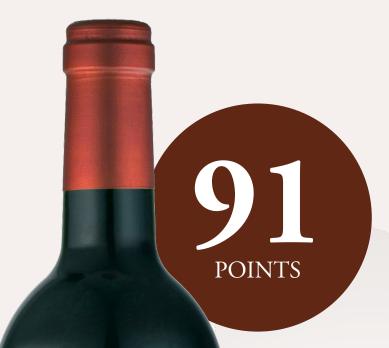

## 2020 CHIANTI CLASSICO DOCG

"The Isole e Olena 2020 Chianti Classico opens to a dark ruby color and medium concentration. The bouquet offers pretty fruit aromas with dried cherry and raspberry. Those bright primary tones segue to crushed stone and potting soil. This playful, entry-level wine ends with a bright spot of sweet cherry."